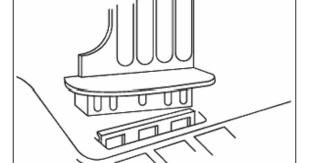

## Installation:

Install accelerator pedal with pocket on holder on floor plate and snap retaining clips into place.

## Caution!

To be absolutely sure, check that retaining clips have snapped into place.