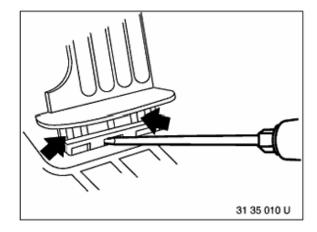

## Caution!

A removed accelerator pedal must always be replaced as removing will damage the retaining clips. This would allow the pedal to slide out of its holder and could cause an accident!

Disconnect pedal.

## Installation:

Lubricate sliding surfaces with grease, see Technical Data.

36 35 014

31 35 011 U

Press down on carpet, unbend retaining clips and lever out accelerator pedal in upwards direction.